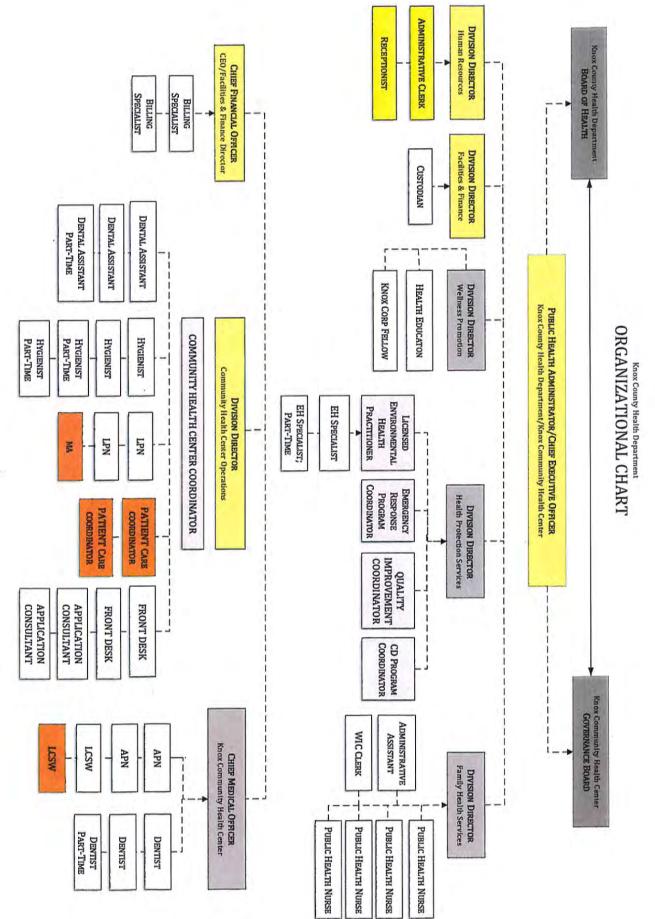

#### ORGANIZATIONAL CHART NOTES MARCH 12, 2015

#### Administration Restructure [YELLOW BOXES]

Contracted CFO/COO (Contract not renewed) (\$70,000/2 days per week in 2014) \$70,000  $\checkmark$ 

Director of Compliance and Quality Management (position not filled) (Difference: \$59,966 salary + \$11,262 fringe) \$71,228 ↓

#### TOTAL REDUCTION \$141,228

Facilities and Finance Director (Business Manager position removed) Prior (\$47,213.00) New \$57,987 (difference: \$10,774 salary + \$1,960 fringe) \$12,734 ↑

Human Resources Director (Human Resource Manager position removed) Prior (\$34,991.00) New \$42,895 (difference: \$7,904 salary + \$1,438 fringe) \$9,342 ↑

Administrative Clerk Prior (\$18,459.00) New \$22,744 (difference: \$4,285 salary + \$779 fringe)  $$5,064 \uparrow$ 

Receptionist *Prior (\$0)* New \$16,387 (difference: \$16,387 salary + \$3,348 fringe) \$19,735 个

#### TOTAL THESE PROMOTIONS \$46,875

Director of Community Health Center Operations [Hired in Near Future] *Prior (\$0)* New \$39,717 (difference: \$39,717 salary + \$18,302 fringe) \$58,019 ↑

TOTAL FUTURE ADMINISTRATIVE HIRE \$58,019

#### **REMAINING REDUCTION \$36,334**

#### Future Hires [ORANGE BOXES] (salaries are approximate and do not include fringe)

- LCSW: \$50,000 (Behavioral Health Integration Grant)
- Patient Care Coordinator: \$20,193 (Behavioral Health Integration Grant)
- Patient Care Coordinator: \$30,625 (Small Health Care Provider Quality Improvement)
- Medical Assistant: \$20,193 (Expanded Services)