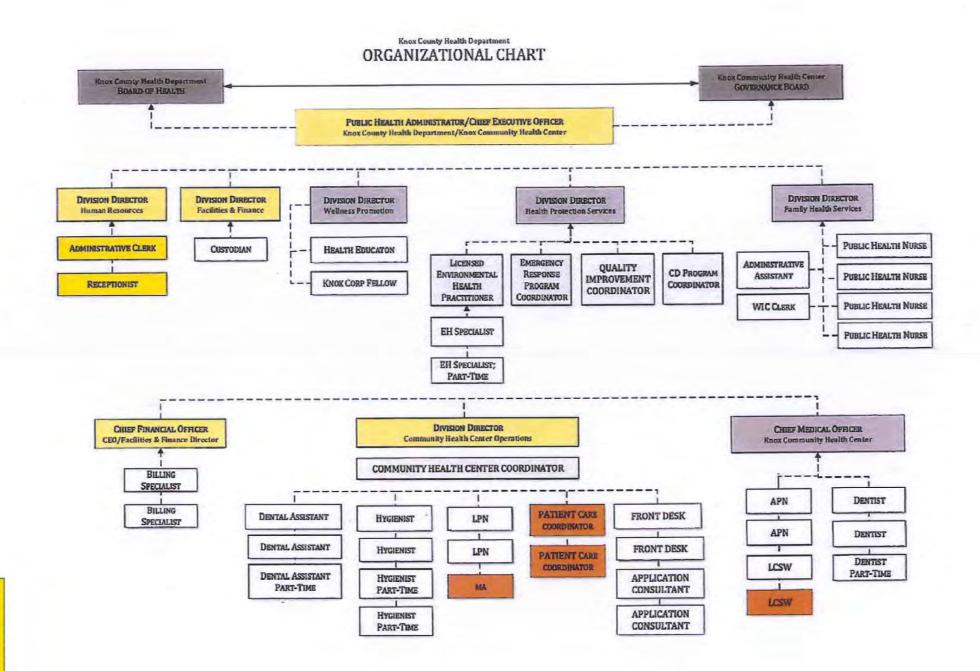

#### ORGANIZATIONAL CHART NOTES MARCH 12, 2015

#### Administration Restructure [YELLOW BOXES]

Contracted CFO/COO (Contract not renewed) (\$70,000/2 days per week in 2014) \$70,000  $\checkmark$ 

Director of Compliance and Quality Management (position not filled) (Difference: \$59,966 salary + \$11,262 fringe) \$71,228 ↓

#### TOTAL REDUCTION \$141,228

Facilities and Finance Director (Business Manager position removed) Prior (\$47,213.00) New \$57,987 (difference: \$10,774 salary + \$1,960 fringe) \$12,734 ↑

Human Resources Director (Human Resource Manager position removed) Prior (\$34,991.00) New \$42,895 (difference: \$7,904 salary + \$1,438 fringe) \$9,342 ↑

Administrative Clerk Prior (\$18,459.00) New \$22,744 (difference: \$4,285 salary + \$779 fringe)  $$5,064 \uparrow$ 

Receptionist *Prior (\$0)* New \$16,387 (difference: \$16,387 salary + \$3,348 fringe) \$19,735 个

#### TOTAL THESE PROMOTIONS \$46,875

Director of Community Health Center Operations [Hired in Near Future] *Prior (\$0)* New \$39,717 (difference: \$39,717 salary + \$18,302 fringe) \$58,019 ↑

TOTAL FUTURE ADMINISTRATIVE HIRE \$58,019

#### **REMAINING REDUCTION \$36,334**

#### Future Hires [ORANGE BOXES] (salaries are approximate and do not include fringe)

- LCSW: \$50,000 (Behavioral Health Integration Grant)
- Patient Care Coordinator: \$20,193 (Behavioral Health Integration Grant)
- Patient Care Coordinator: \$30,625 (Small Health Care Provider Quality Improvement)
- Medical Assistant: \$20,193 (Expanded Services)