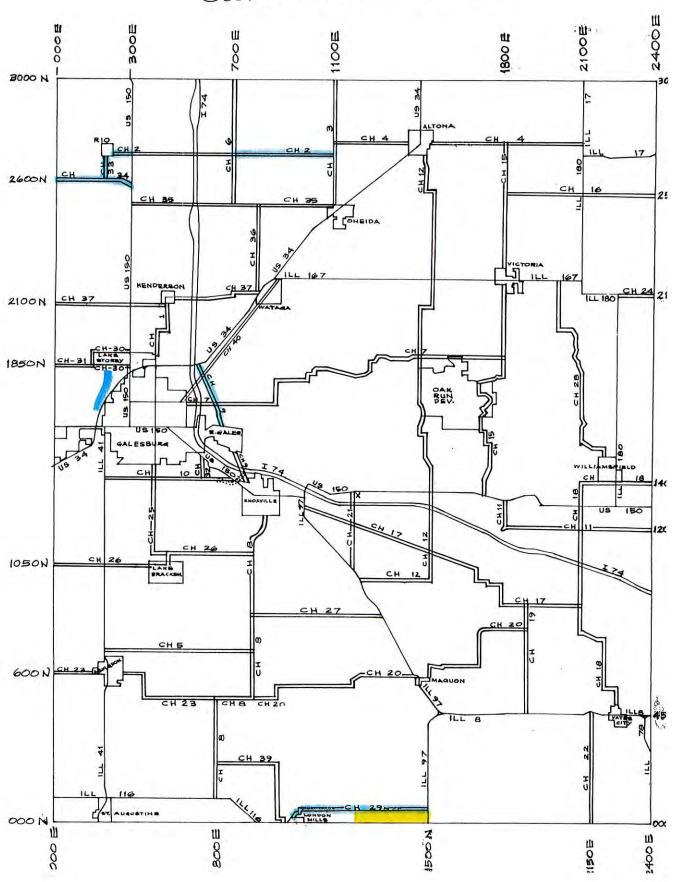

Date                                                  |                  |                                              |                      |             |          |                    | Date                 |          |              |
|                                                       |                  |                                              |                      | <del></del> |          | Reg                | ional Engineer       |          |              |
|                                                       |                  |                                              |                      |             |          |                    | Date                 |          |              |

### 2016 MOTOR FUEL TAX

SEAL COAT

STABILIZE

## Section 16-00000-00-6M



Meeting was called to order at 6:30 PM, Beb. 09,20±6 with all committee members present.

A motion was made by Brian, and second by Lyle to approve minutes of January meeting. Motion approved unanamously. There was no public comments, No additions to the ageda. A report from Cody of Klinggers, on the meeting with people from Klingers, Installers of the HVAC in the Court House, and Sheriffm/ Clague, and George Knapp, of the Building committee.

It was a very good meeting, and we felt that we had made progress on getting corrections done to our satisfactio, Cody is also to contact the fire escape man from Chicago to meet and give us a price to repair fire escape.

There was no old or new business.

We had no bills to act upon.

Next monthly meeting will be held March 8, 2016 in the confere